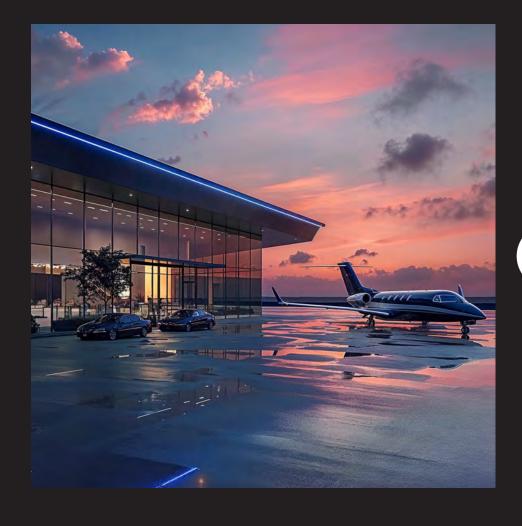

### MediaJet Displays

Since 2012, MediaJet has been an industry standard for private jet travelers.

Strategically located within private jet terminals, passengers hand select during enplanement / deplanement.

Airport staff and MediaJet audit team restock display twice per day.

Quarterly reports generated with distribution data.

Mediajet displays updated in 2023 across network.

Distribution based on airport traffic, seasonal and fly-in events.