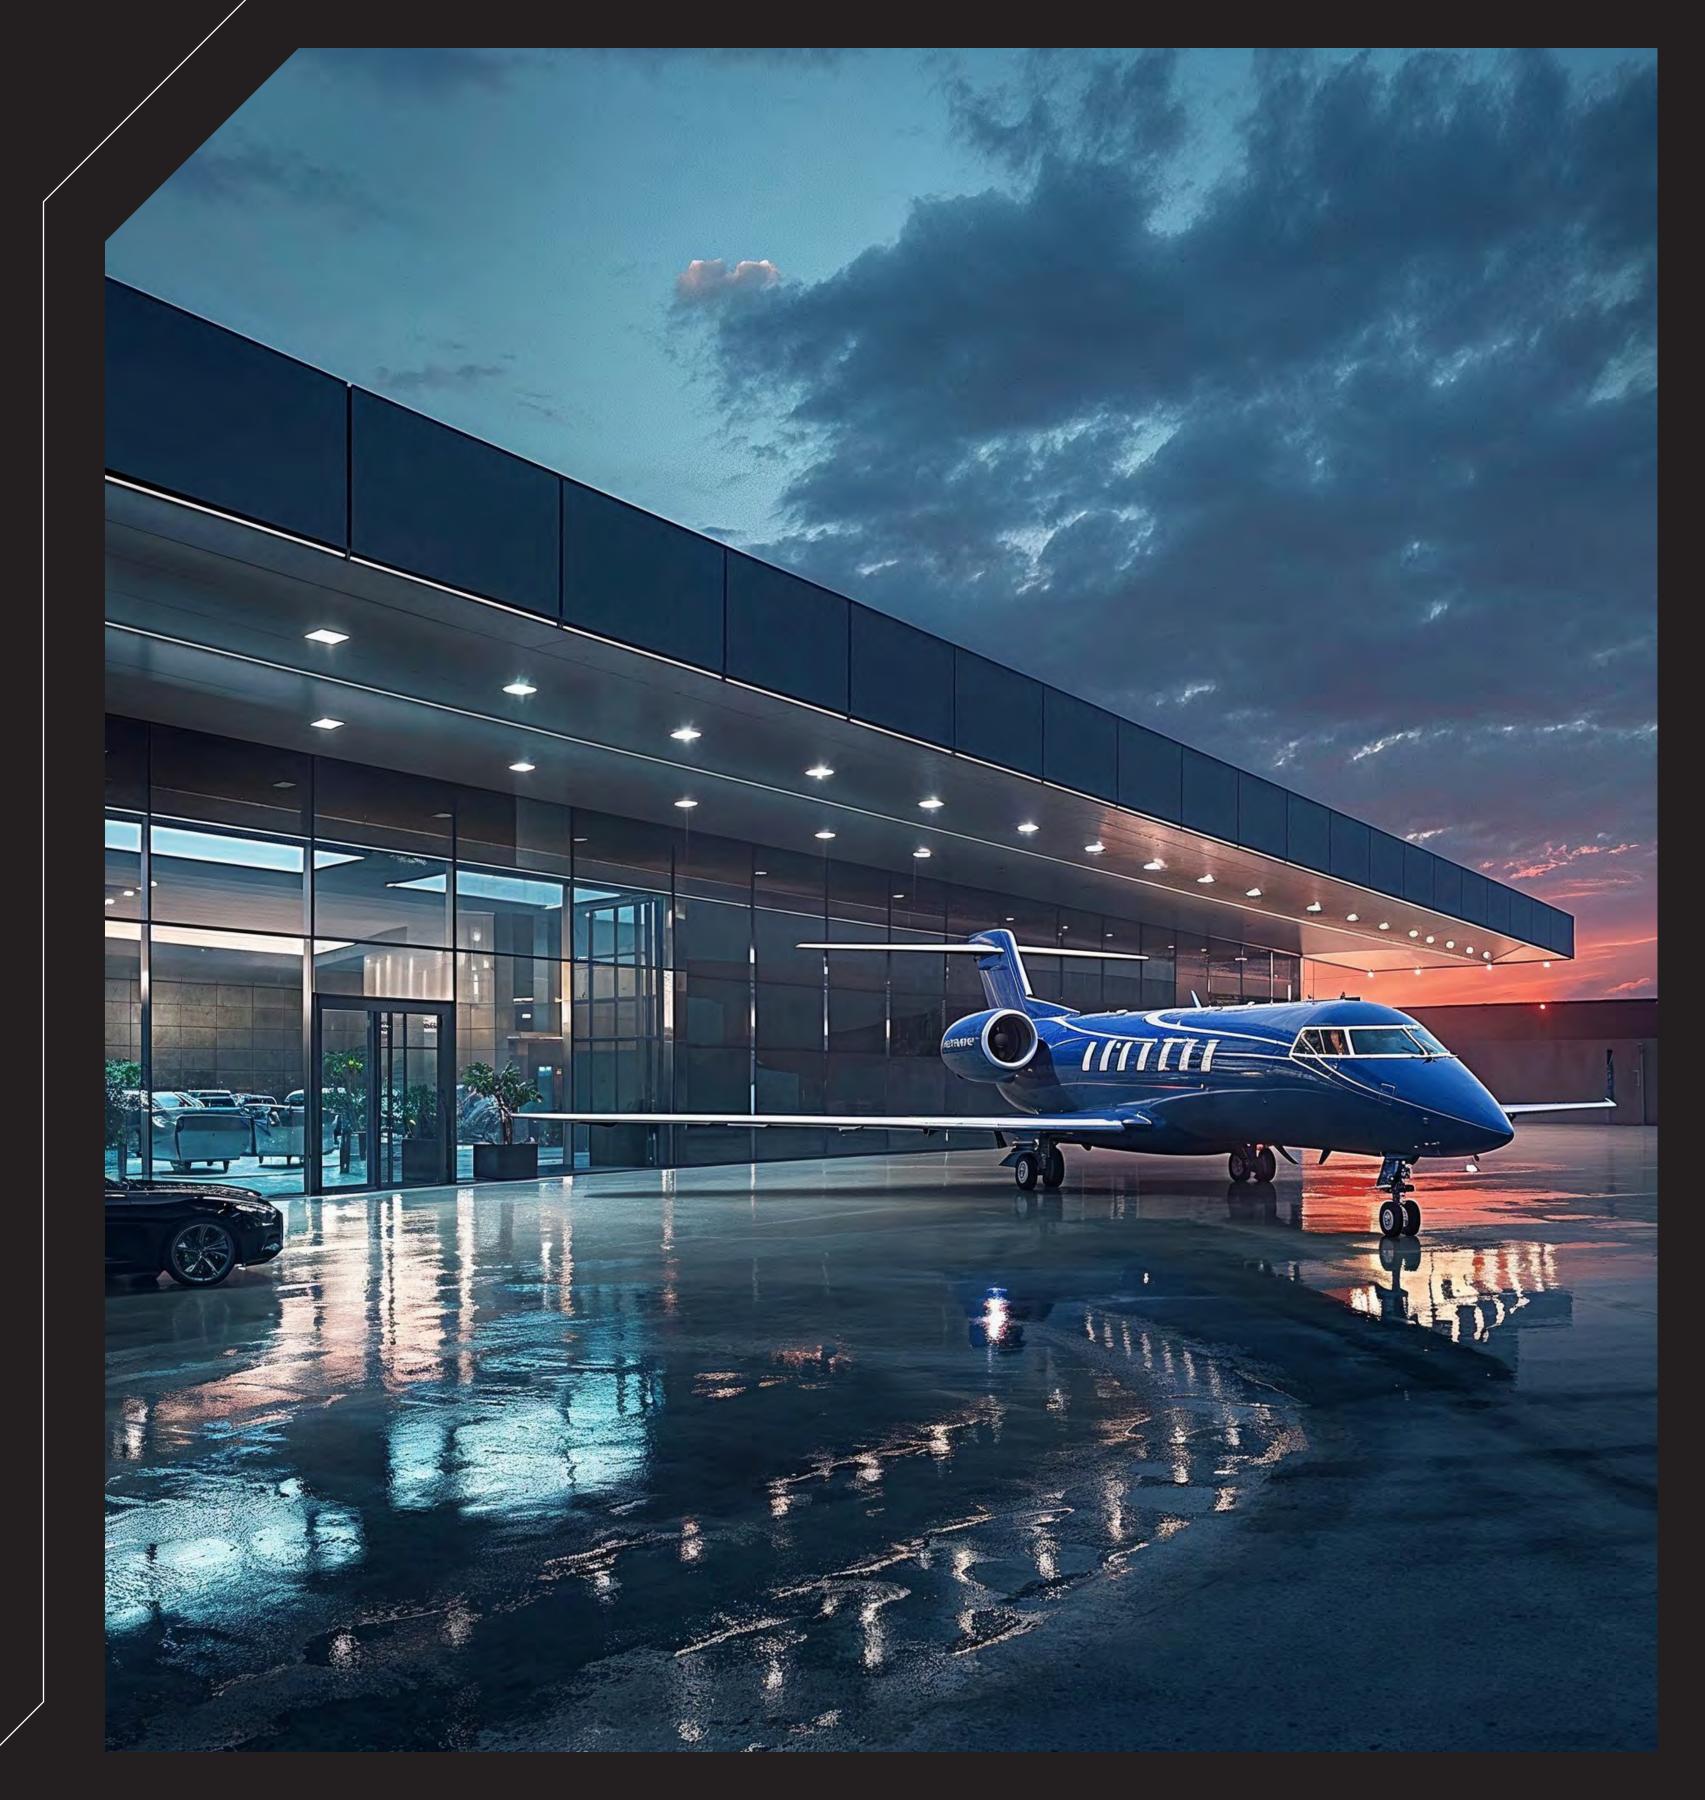

MediaJet, private airport (FBO) marketing & distribution arm of SANDOW.

- + Created in 2012
- + Evolved into an industry standard in the private airport space
- + Backbone to SANDOW brands
- + Operating the worlds most exclusive marketing channel

### MediaJet Displays

Since 2012, MediaJet has been an industry standard for private jet travelers.

Strategically located within private jet terminals, passengers hand select during enplanement / deplanement.