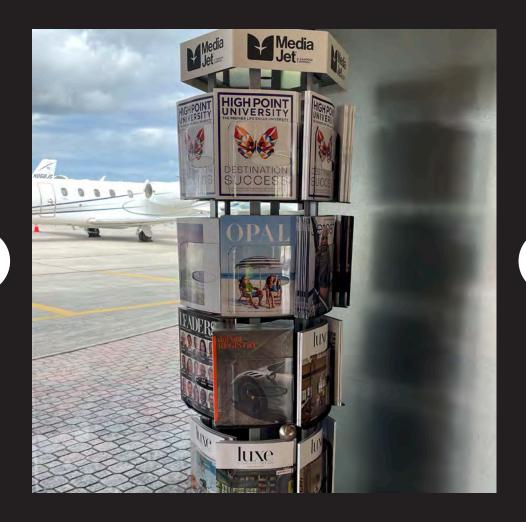

### MediaJet Displays

Since 2012, MediaJet has been an industry standard for private jet travelers.

Strategically located within private jet terminals, passengers hand select during enplanement / deplanement.

Airport staff and MediaJet audit team restock display twice per day.

Quarterly reports generated with distribution data.

Mediajet displays updated in 2023 across network.

Distribution based on airport traffic, seasonal and fly-in events.

Zero copies wasted. Locations maintain dedicated storage for additional copies of evergreen content.