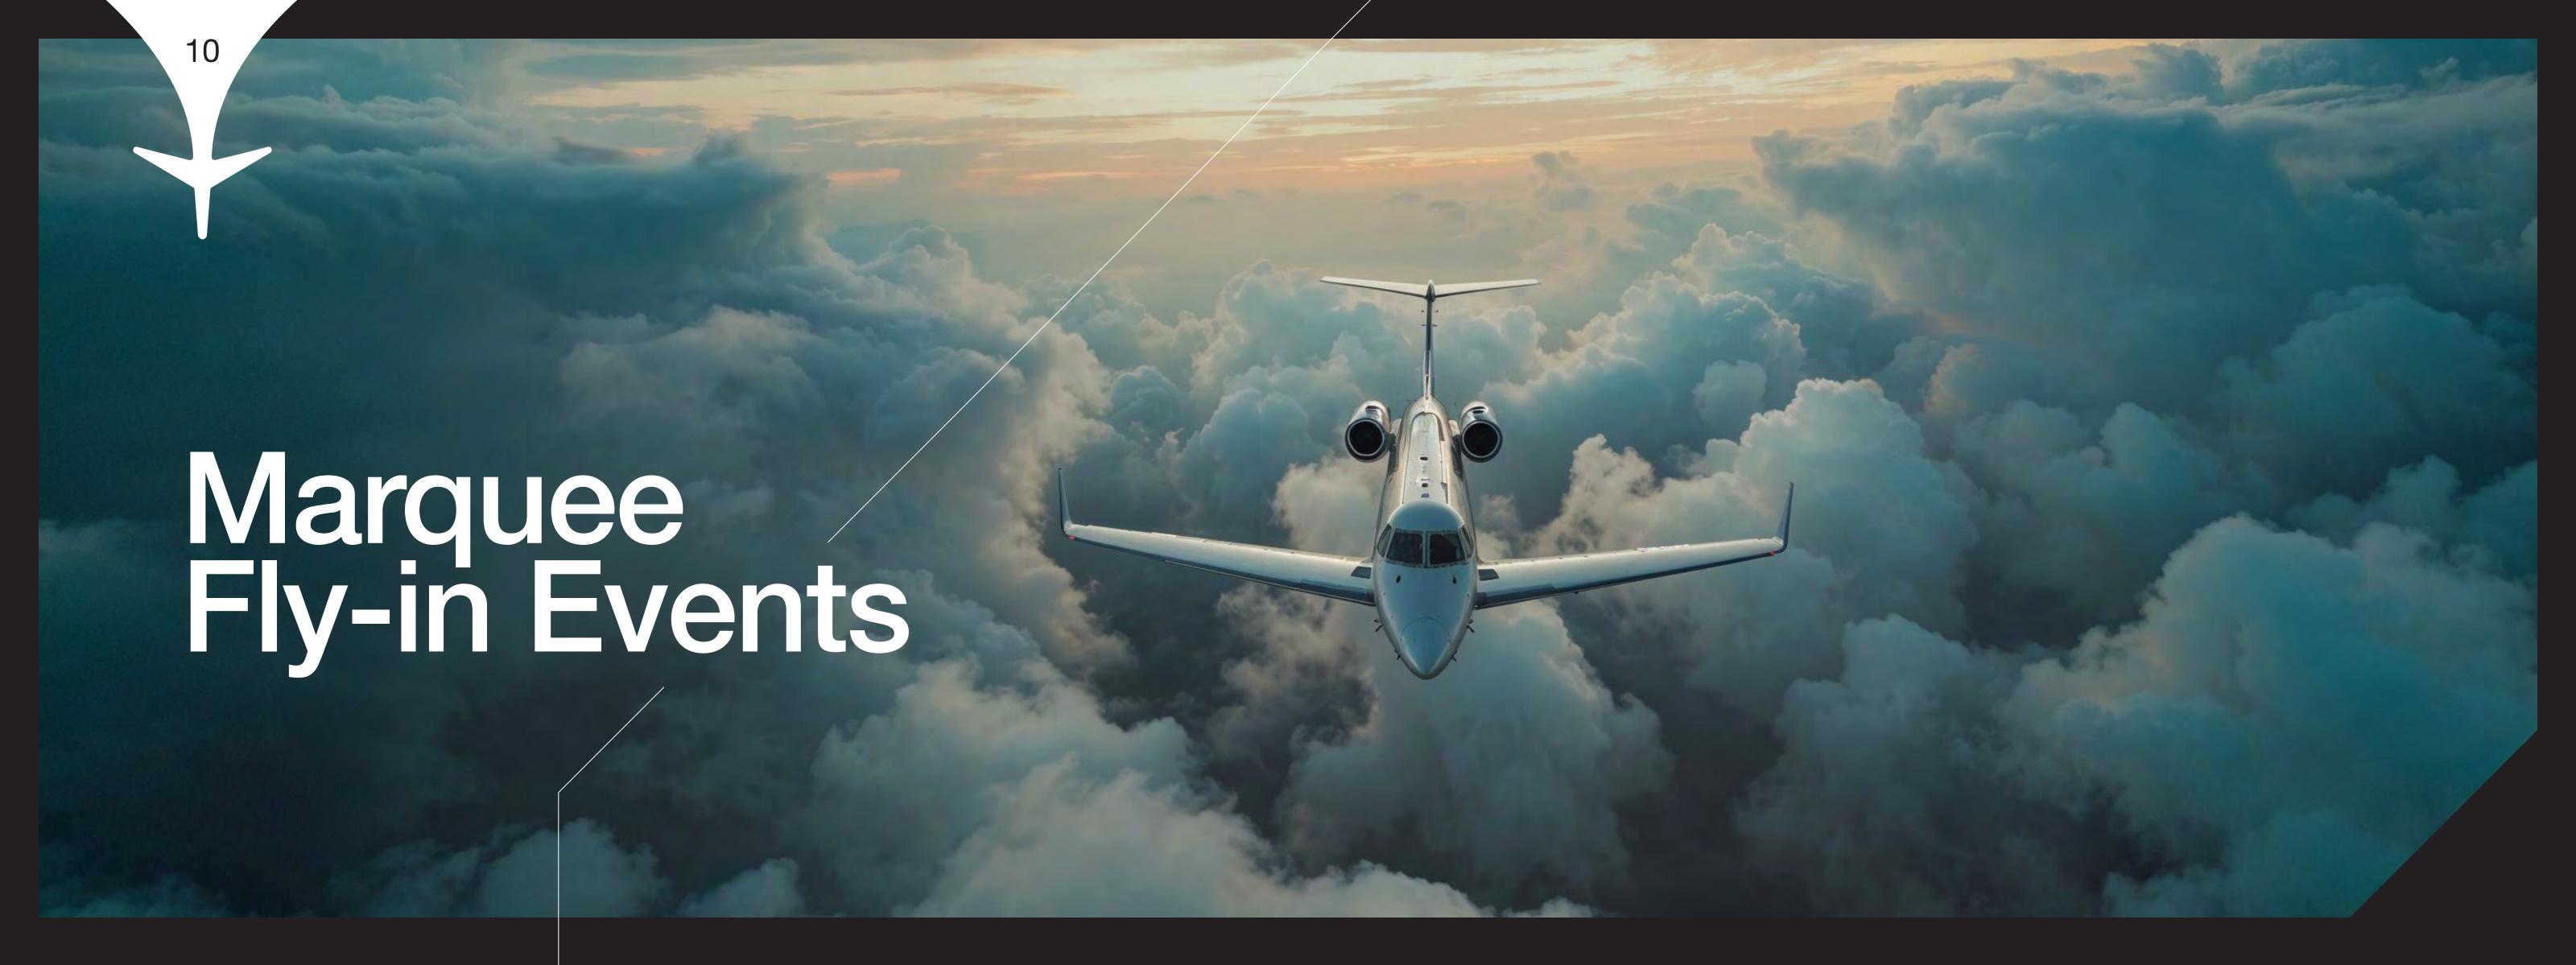

### MediaJet Displays

Since 2012, MediaJet has been an industry standard for private jet travelers.

Strategically located within private jet terminals, passengers hand select during enplanement / deplanement.

Airport staff and MediaJet audit team restock display twice per day.

Quarterly reports generated with distribution data.

Mediajet displays updated in 2023 across network.

Distribution based on airport traffic, seasonal and fly-in events.

Zero copies wasted. Locations maintain dedicated storage for additional copies of evergreen content.