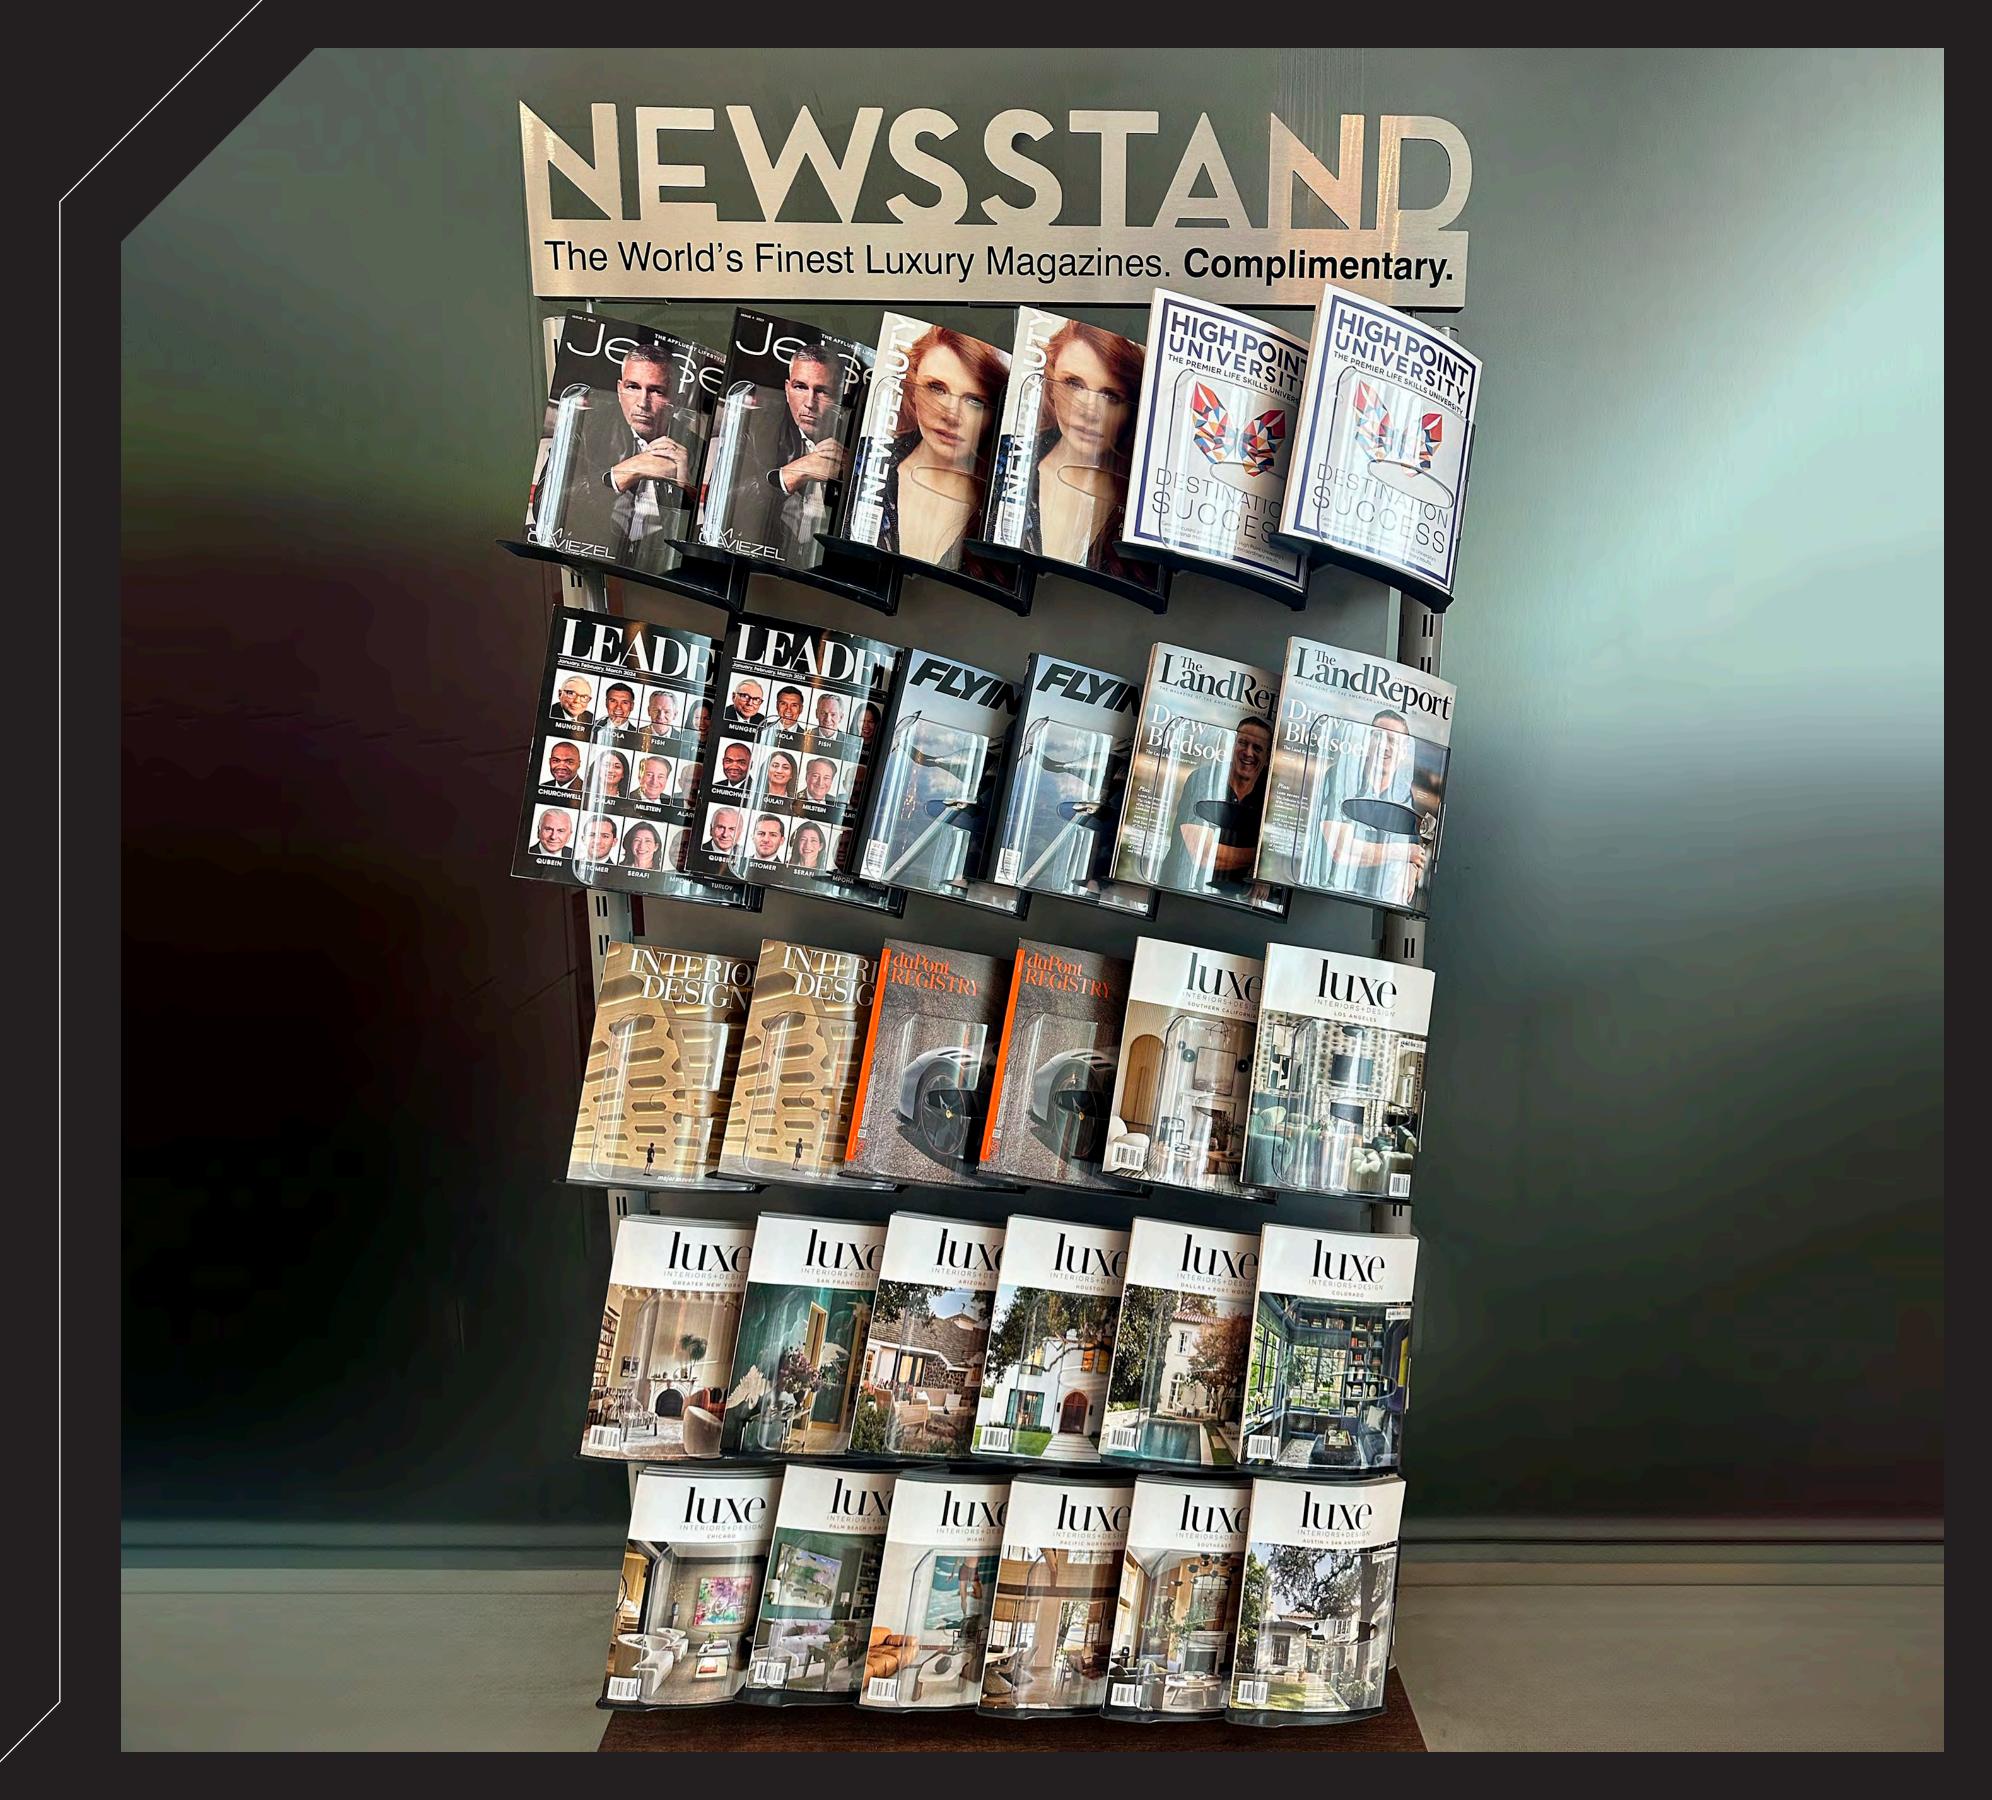

### MediaJet Displays

Since 2012, MediaJet has been an industry standard for private jet travelers.

Strategically located within private jet terminals, passengers hand select during enplanement / deplanement.

Airport staff and MediaJet audit team restock display twice per day.

Quarterly reports generated with distribution data.

Mediajet displays updated in 2023 across network.

Distribution based on airport traffic, seasonal and fly-in events.

Zero copies wasted. Locations maintain dedicated storage for additional copies of evergreen content.